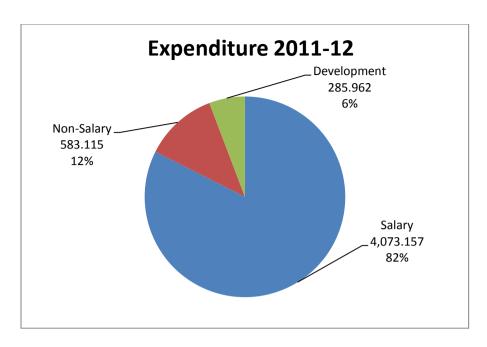

## 1.1.2 Comments on Budget and Accounts (Variance Analysis)

|             |           |             |              | \          |
|-------------|-----------|-------------|--------------|------------|
|             |           |             | Excess (+) / |            |
| 2011-12     | Budget    | Expenditure | Saving (-)   | (%) Saving |
| Salary      | 4,545.464 | 4,073.157   | 472.307      | 10%        |
| Non-salary  | 1,935.432 | 583.115     | 1,352.317    | 70%        |
| Development | 351.798   | 285.962     | 65.836       | 19%        |
| Total       | 6,832.694 | 4,942.234   | 1,890.460    | 28%        |