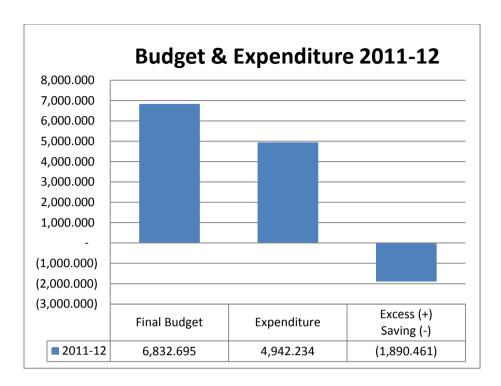

## 1.1.2 Comments on Budget and Accounts (Variance Analysis)

|             |           |             |              | \          |
|-------------|-----------|-------------|--------------|------------|
|             |           |             | Excess (+) / |            |
| 2011-12     | Budget    | Expenditure | Saving (-)   | (%) Saving |
| Salary      | 4,545.464 | 4,073.157   | 472.307      | 10%        |
| Non-salary  | 1,935.432 | 583.115     | 1,352.317    | 70%        |
| Development | 351.798   | 285.962     | 65.836       | 19%        |
| Total       | 6,832.694 | 4,942.234   | 1,890.460    | 28%        |

Detail is given in Annexure-B

As per the Appropriation Account for F.Y 2011-12 of District Government Vehari the original budget was Rs 6801.618 million, supplementary grant was Rs.31.076 million and the final budget was Rs.6832.694 million. Against the final budget total expenditure incurred by District Government during 2011-12 was Rs 4942.234 million. (Annexure- C).