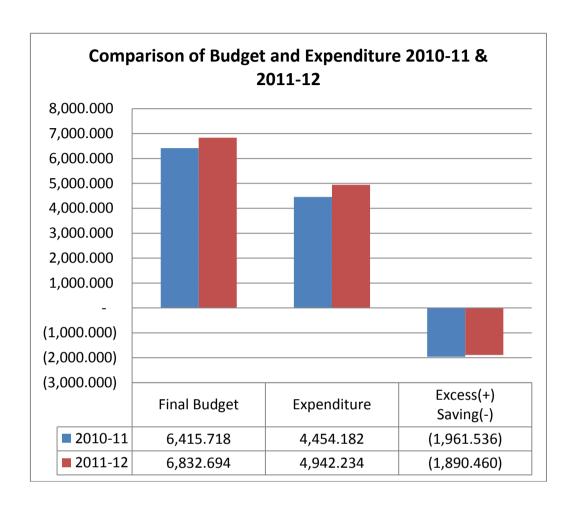

The comparative analysis of the budget and expenditure of current and previous financial years is depicted as under:

There were 13% decreases in Budgets Allocated and 11% increase in Expenditures incurred respectively, while there were overall savings of Rs 627.789 million during 2011-12.